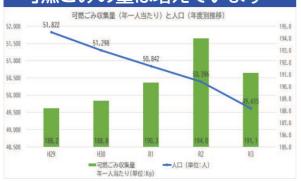

# 可燃ごみの量は増えています

- ○家庭から排出する可燃ごみの量は,特に 一人当たりでは増加しています
- ○新型コロナウイルス感染症により,生活 に様々な変化をもたらし,家庭から出る ごみにも大きな影響が出ています