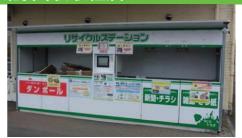

# 【小売店等の拠点回収】

- ・エコショップなど市内小売店等で資源ごみのボックス回収 を実施しています。お買い物の際には是非ご利用ください。
- ・取組店の情報は、QRコードから確認できます。

◇処理施設への持込みに限り、草木リサイクルとして受付ます ◇対象は、刈草・剪定枝です (根、加工材など不可) ◇長さ1.5m・太さ15cm以内です (要 処理手数料)

※このサイズで、ごみ集積所に出すことはできません

◇本庁舎、小川支所、玉里支所に回収ポックスを設置しています ◇回収品目は、ブラ容器(透明・白色)、食品トレイ(白色)の2種です ◇中身や汚れはきれいに取り除いてください ◇市内エコショップ・資源リサイクル店も利用ください ※詳」、〈は、ウェブサイトを確認ください、※