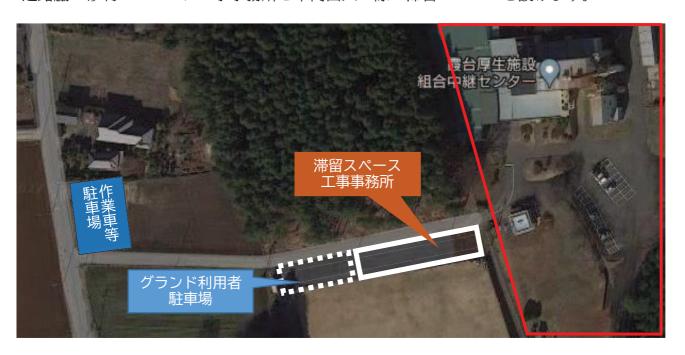

## 【解体工事について】

本解体工事(事業主体: 霞台厚生施設組合)の受注業者が決定し、8月以降,順次,事業が進められていきます。【工期:令和6年3月15日まで】

工事概要

敷地面積 14,802.39 ㎡ (下図赤枠内)

### 【中継センターの営業について】

工事の間の中継センターの営業は,工程内容や関係車両の出入り等を考慮しながら,通常どおりの受入れを予定しています。

また,工事がスムーズかつ安全に進められ,利用者の方が安心してご利用できるよう,入口 道路脇の砂利スペースに工事事務所と車両出入の際の滞留スペースを設けます。

## 【グラウント゛のご利用について】

こうした工事実施に伴い,急遽利用が出来なくなる事態も想定されますことから,大会運営 に係るグラウンドのご利用についてはご遠慮をお願いいたします。

なお、本グラウント<sup>\*</sup> 用地は、賃貸借契約期間後、地権者の方に土地をお返しするため、この準備作業に伴い、令和5年10月以降、順次、貸出しを停止させていただく予定としております。あらかじめご理解ご協力のほどお願い申し上げます。