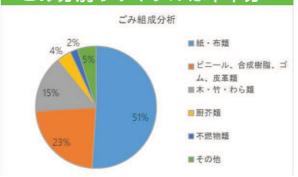

# 可燃ごみの量は増えています

- ○家庭から排出する可燃ごみの量は,特に 一人当たりでは増加しています
- ○新型コロナウイルス感染症により,生活 に様々な変化をもたらし,家庭から出る ごみにも大きな影響が出ています

# ごみ分別リサイクルは不十分

- ○可燃ごみの中には、リサイクルできる古紙 などが半分以上含まれています
- ○ペットボトルやプラスチック製品も多く 含まれており,集積所から回収するごみの リサイクル率は10%ほどしかありません