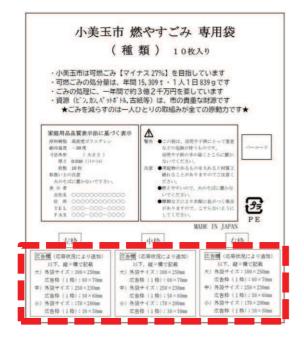

## 家庭用品品質表示法に基づく表示

原料樹脂 高密度ポリエチレン

耐冷温度 -30度

寸法外形 (大きさ)

厚さ 0.030 (ミリナートル)

枚数 10 枚

取扱い上の注意 火のそばに置かないで下さい。

表示者

会社名 000000000000

住 所 00000000000

TEL 000-000-0000

FAX 000-000-0000

# A

警告 ●この袋は、幼児や子供にとって窒息 などの危険が伴うものです。 幼児や子供の手の届くところに置か

ないでください。

注意 ●突起物のあるものを入れると材質上 破れることがありますのでご注意く ださい。

- 燃えやすいので、火のそばに置かないでください。
- ●摩擦などにより衣服に色がつく場合 がありますので、こすらないように してください。

バーコード

MADE IN JAPAN

## 左枠

中枠

右枠

広告欄 (応募状況により追加) 以下,縦×横で記載

- 大)外袋サイズ:300×250mm 広告枠(1枠):60×70mm
- 中) 外袋サイズ: 250×230mm 広告枠(1枠): 50×60mm
- 小) 外袋サイズ: 170×200mm 広告枠(1枠): 30×50mm

広告欄(応募状況により追加)

以下,縦×横で記載

- 大) 外袋サイズ: 300×250mm 広告枠 (1枠): 60×70mm
- 中)外袋サイズ:250×230mm 広告枠(1枠):50×60mm
- 小)外袋サイズ:170×200mm 広告枠(1枠):30×50mm