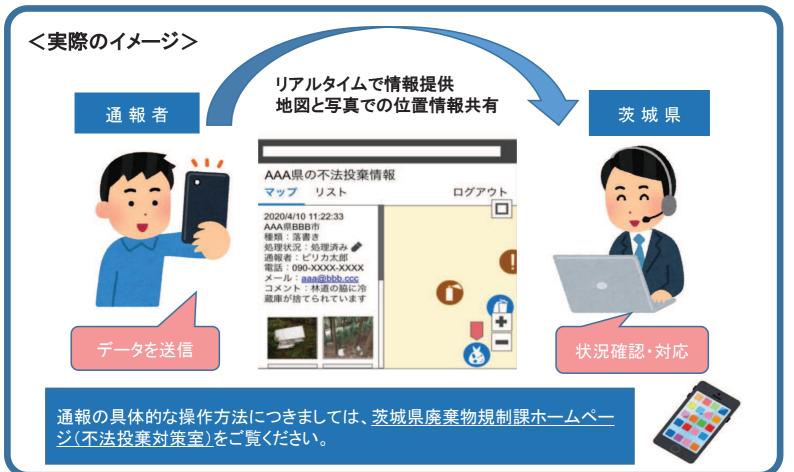

記

| 1. 配布備品(詳細は裏面を参照)       | [                       |
|-------------------------|-------------------------|
| A【看 板】不法投棄等             | ※配布数の目安                 |
| B【看 板】動物ペット等            | ・看板(木杭)は各地区5枚を上限        |
| C 【その他】ダミーカメラ,センサーライトほか | ・ダミーカメラ,センサーライト等は各2個を上限 |